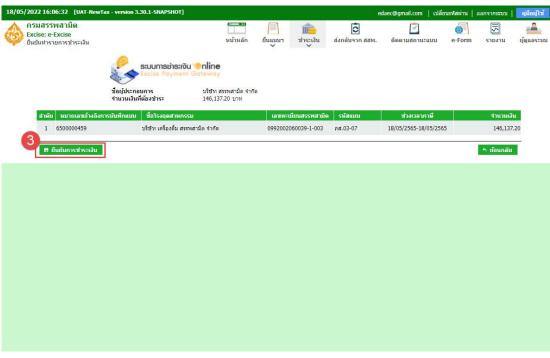

# Excise Tax Payment Screen and Procedures - New System

- 1. Choose a tax transaction to pay.
- 2. Choose "Excise Payment Gateway."
- 3. Confirm the payment.

- 4. Choose the payment item to pay online.
- 5. Choose "Siam Commercial Bank PCL."
- 6. Press "Pay."
- 7. View the payment confirmation item and press "Pay."