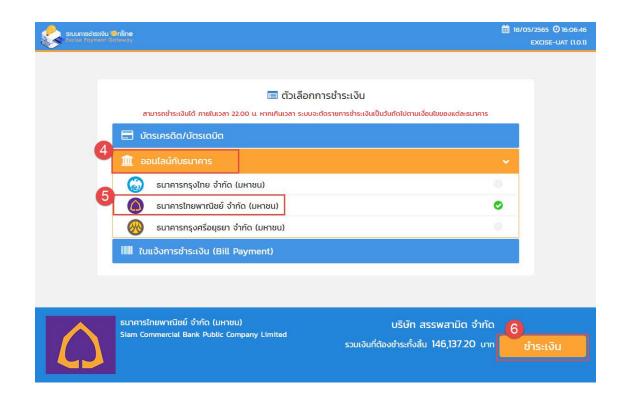

# Excise Tax Payment Screen and Procedures - New System

- 1. Choose a tax transaction to pay.
- 2. Choose "Excise Payment Gateway."
- 3. Confirm the payment.

- 4. Choose the payment item to pay online.
- 5. Choose "Siam Commercial Bank PCL."
- 6. Press "Pay."
- 7. View the payment confirmation item and press "Pay."