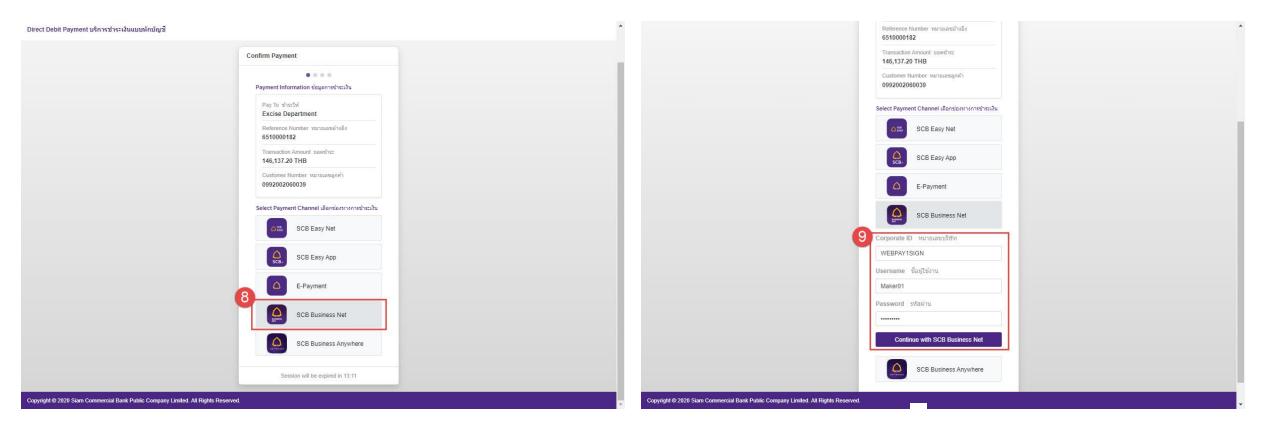

- 8. Choose "SCB Business Net."
- 9. Enter Corporate ID /User/ Password of the transaction maker.

- 10. Choose account number and press "Continue."
- 11. View payment details and press "Continue."