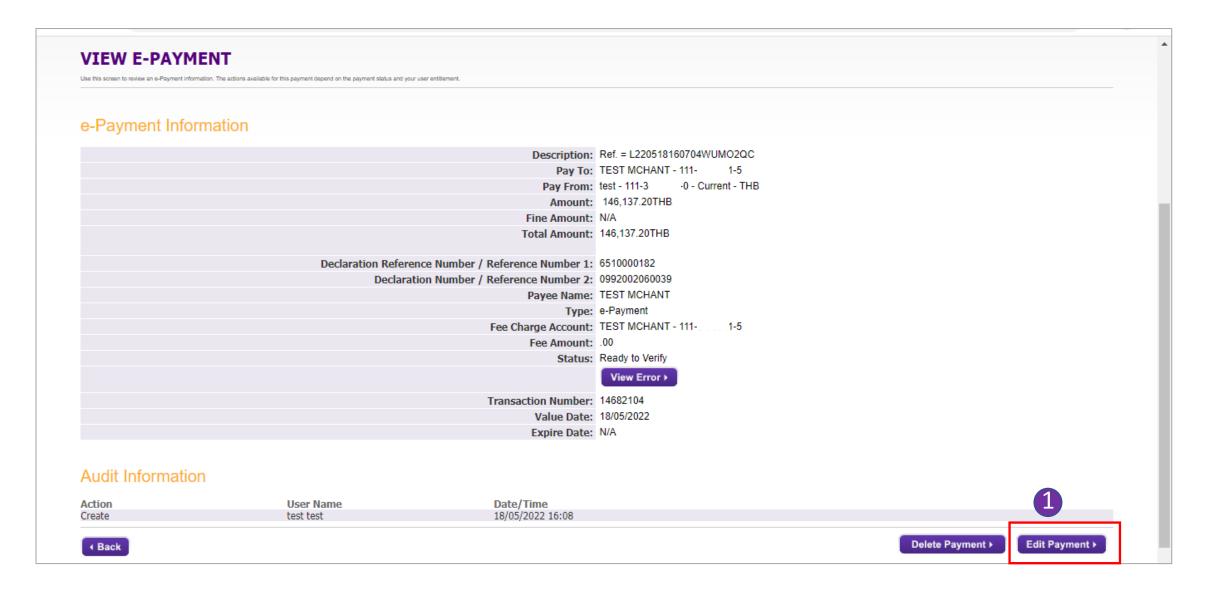

## Schedule a payment due date in advance

1. Transaction maker presses "Edit Payment" on the SCB Business Net screen.

2. Choose the payment date from the popped-up calendar.