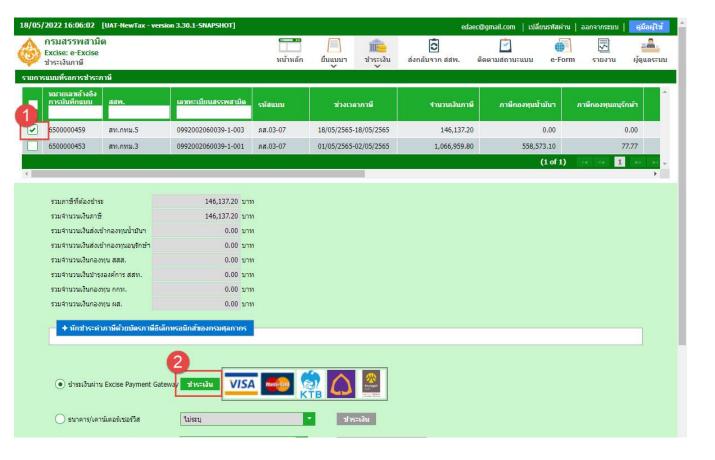

# Excise Tax Payment Screen and Procedures - New System

- 1. Choose a tax transaction to pay.
- 2. Choose "Excise Payment Gateway."
- 3. Confirm the payment.

- 4. Choose the payment item to pay online.
- 5. Choose "Siam Commercial Bank PCL."
- 6. Press "Pay."
- 7. View the payment confirmation item and press "Pay."