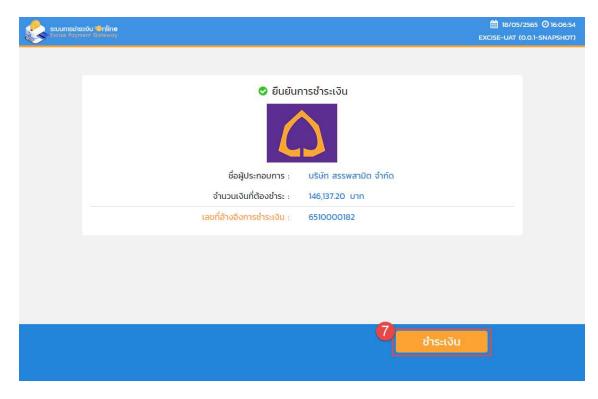

# Excise Tax Payment Screen and Procedures - New System

- 1. Choose a tax transaction to pay.
- 2. Choose "Excise Payment Gateway."
- 3. Confirm the payment.

- 4. Choose the payment item to pay online.
- 5. Choose "Siam Commercial Bank PCL."
- 6. Press "Pay."
- 7. View the payment confirmation item and press "Pay."