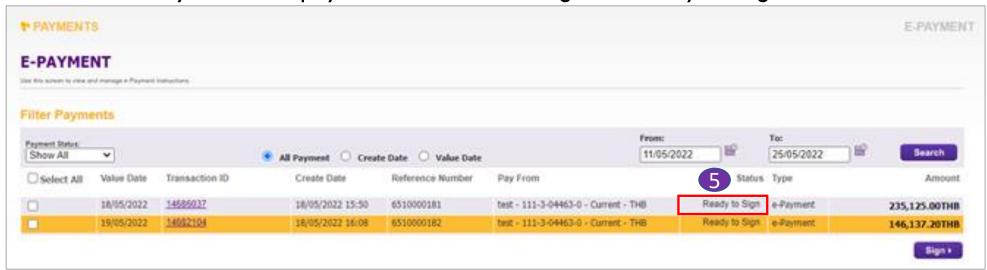

### Schedule a payment due date in advance

4. After verifying all payment details, press "Submit Payment."

5. After "Edit Payment" the payment status will change to "Ready to Sign."

6. After approval, the payment status will change to "Scheduled."