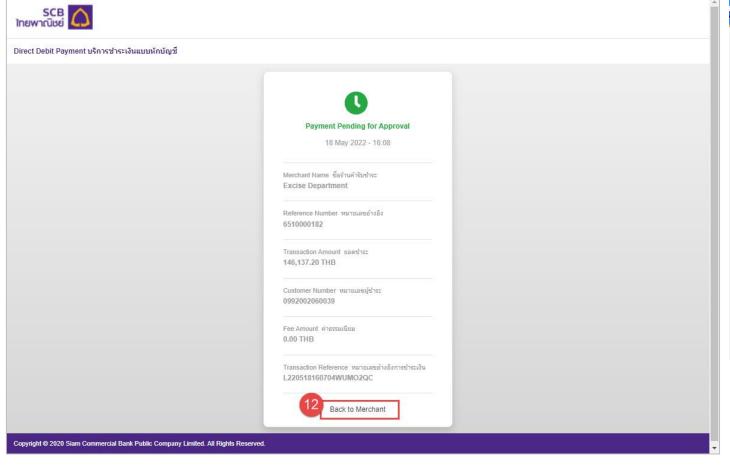

# Excise Tax Payment Screen and Procedures - New System

- 1. Choose a tax transaction to pay.
- 2. Choose "Excise Payment Gateway."
- 3. Confirm the payment.





- 4. Choose the payment item to pay online.
- 5. Choose "Siam Commercial Bank PCL."
- 6. Press "Pay."
- 7. View the payment confirmation item and press "Pay."





- 8. Choose "SCB Business Net."
- 9. Enter Corporate ID /User/ Password of the transaction maker.



- 10. Choose account number and press "Continue."
- 11. View payment details and press "Continue."



### 12. View payment result and go back to the Excise Department's webpage.





## Schedule a payment due date in advance

1. Transaction maker presses "Edit Payment" on the SCB Business Net screen.



2. Choose the payment date from the popped-up calendar.



#### 3. Press "Preview" to see payment details.



### Schedule a payment due date in advance

4. After verifying all payment details, press "Submit Payment."



5. After "Edit Payment" the payment status will change to "Ready to Sign."



6. After approval, the payment status will change to "Scheduled."