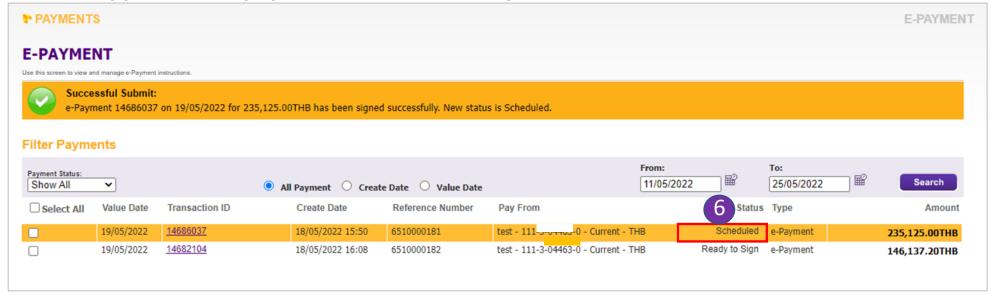

### Schedule a payment due date in advance

4. After verifying all payment details, press "Submit Payment."

5. After "Edit Payment" the payment status will change to "Ready to Sign."

6. After approval, the payment status will change to "Scheduled."