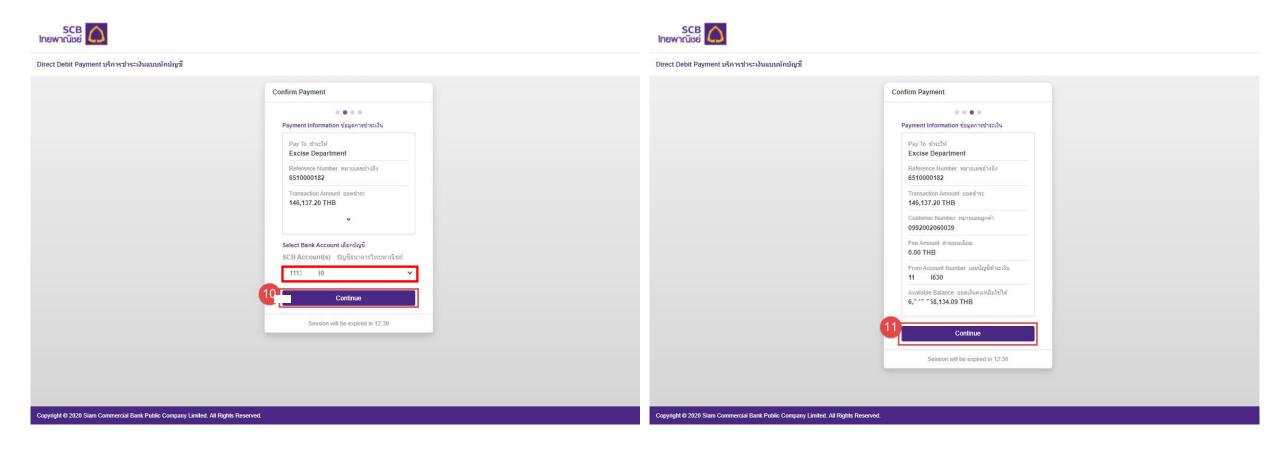

- 8. Choose "SCB Business Net."
- 9. Enter Corporate ID /User/ Password of the transaction maker.

- 10. Choose account number and press "Continue."
- 11. View payment details and press "Continue."