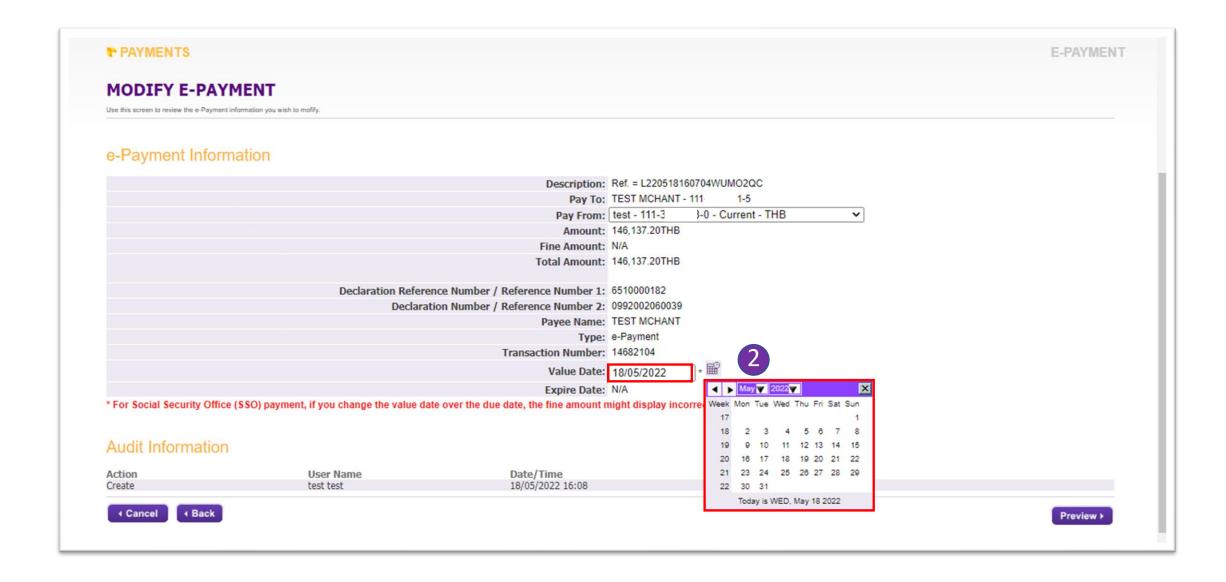

## Schedule a payment due date in advance

1. Transaction maker presses "Edit Payment" on the SCB Business Net screen.

2. Choose the payment date from the popped-up calendar.