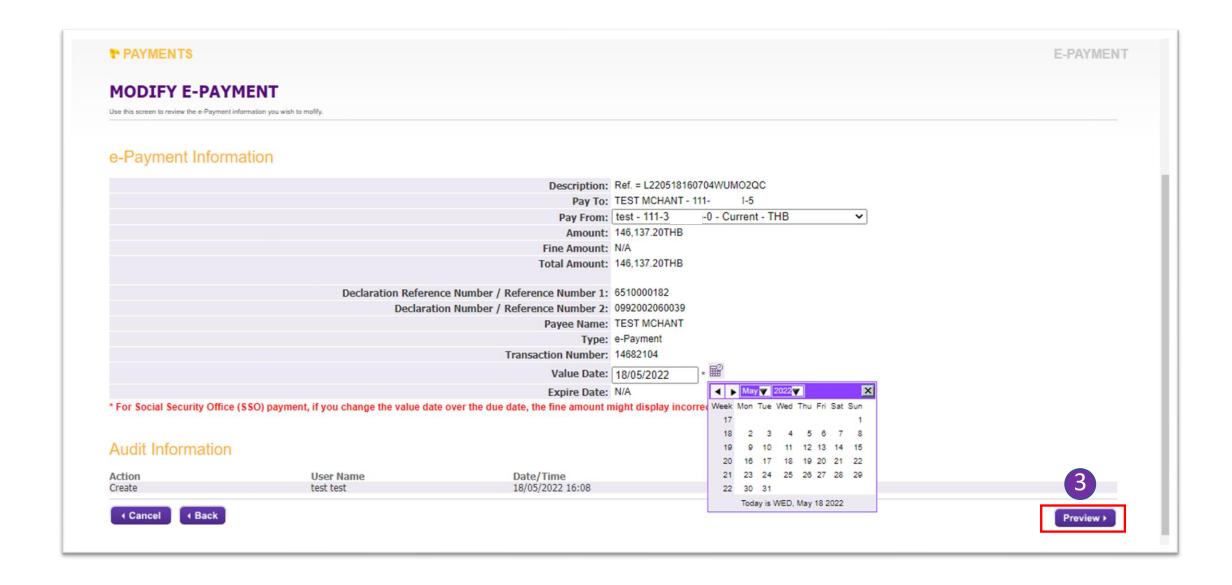

- New System

- 1. Choose a tax transaction to pay.
- 2. Choose "Excise Payment Gateway."
- 3. Confirm the payment.





- 4. Choose the payment item to pay online.
- 5. Choose "Siam Commercial Bank PCL."
- 6. Press "Pay."
- 7. View the payment confirmation item and press "Pay."





- 8. Choose "SCB Business Net."
- 9. Enter Corporate ID /User/ Password of the transaction maker.



- 10. Choose account number and press "Continue."
- 11. View payment details and press "Continue."



### 12. View payment result and go back to the Excise Department's webpage.





## Schedule a payment due date in advance

1. Transaction maker presses "Edit Payment" on the SCB Business Net screen.



2. Choose the payment date from the popped-up calendar.



#### 3. Press "Preview" to see payment details.



### Schedule a payment due date in advance

4. After verifying all payment details, press "Submit Payment."



5. After "Edit Payment" the payment status will change to "Ready to Sign."



6. After approval, the payment status will change to "Scheduled."