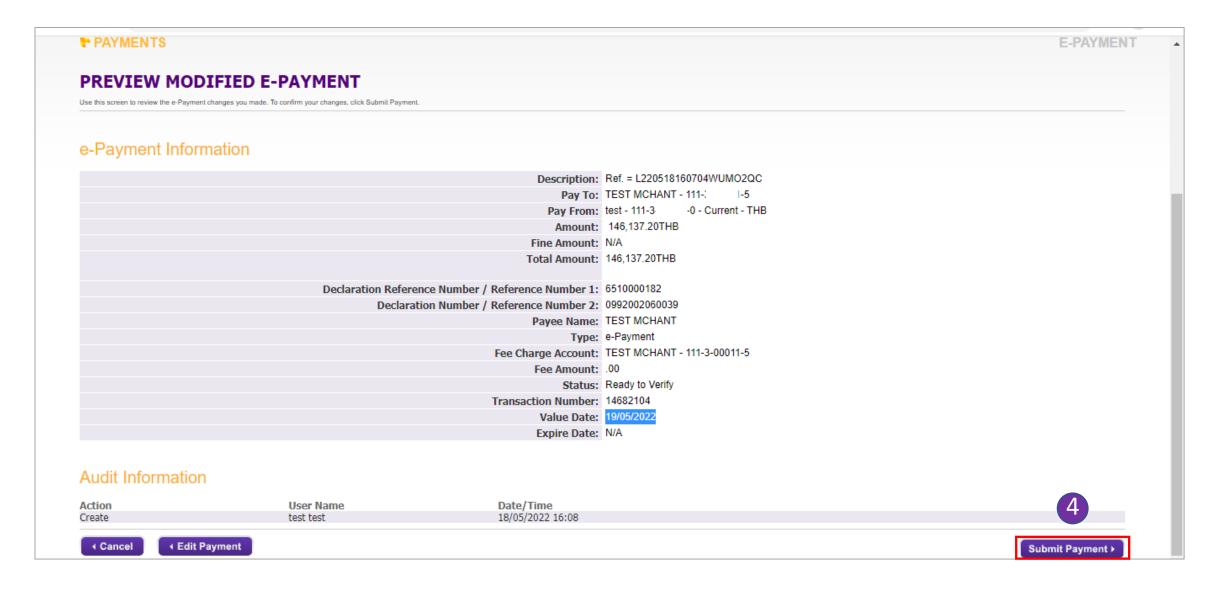

### Schedule a payment due date in advance

4. After verifying all payment details, press "Submit Payment."

5. After "Edit Payment" the payment status will change to "Ready to Sign."

6. After approval, the payment status will change to "Scheduled."